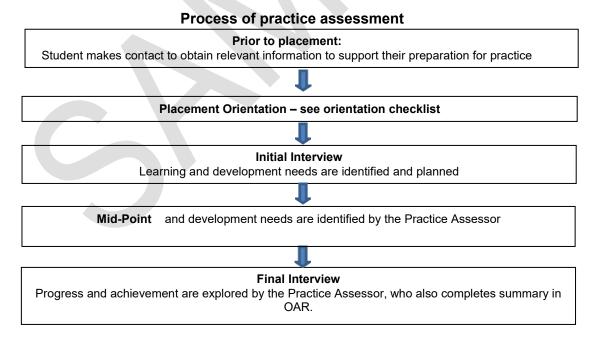

# **Placement 1: Initial Interview**

(This can be completed by a Practice Supervisor or Practice Assessor. If completed by the PS they must discuss and agree with the PA) This meeting should take place within the first week of the placement

# **Placement 1: Mid-Point Interview**

This discussion must take place half way through the placement

| Student's self-assessment/reflection on progress Reflect on your overall progression referring to your personal learning needs, professional values and essential |
|-------------------------------------------------------------------------------------------------------------------------------------------------------------------|
| skills. Identify your strengths and document areas for development.                                                                                               |
| Knowledge:                                                                                                                                                        |
|                                                                                                                                                                   |
|                                                                                                                                                                   |
|                                                                                                                                                                   |
|                                                                                                                                                                   |
|                                                                                                                                                                   |
|                                                                                                                                                                   |
| Skills:                                                                                                                                                           |
|                                                                                                                                                                   |
|                                                                                                                                                                   |
|                                                                                                                                                                   |
|                                                                                                                                                                   |
|                                                                                                                                                                   |
| Attitudes and Values :                                                                                                                                            |
|                                                                                                                                                                   |
|                                                                                                                                                                   |
|                                                                                                                                                                   |
|                                                                                                                                                                   |
|                                                                                                                                                                   |
| Practice Assessor's comments                                                                                                                                      |
| Discuss with the student their self-assessment and comment on their progression using the criteria for                                                            |
| Assessment in Practice Descriptors, detailing evidence used to come to your decision.                                                                             |
| Knowledge:                                                                                                                                                        |
|                                                                                                                                                                   |
|                                                                                                                                                                   |
|                                                                                                                                                                   |
|                                                                                                                                                                   |
|                                                                                                                                                                   |
|                                                                                                                                                                   |
|                                                                                                                                                                   |
|                                                                                                                                                                   |
| Skills:                                                                                                                                                           |
| Skills:  Attitudes and values:                                                                                                                                    |
|                                                                                                                                                                   |
|                                                                                                                                                                   |
|                                                                                                                                                                   |
|                                                                                                                                                                   |
|                                                                                                                                                                   |
|                                                                                                                                                                   |

# **Placement 1: Final Interview**

This should take place towards the end of the placement

| udent's self-assessment/reflection on progress                                                                                                                                                                                  |
|---------------------------------------------------------------------------------------------------------------------------------------------------------------------------------------------------------------------------------|
| eflect on your overall progression referring to your personal learning needs, professional values and essential                                                                                                                 |
| ills. Identify your strengths and document areas for development.                                                                                                                                                               |
| nowledge:                                                                                                                                                                                                                       |
|                                                                                                                                                                                                                                 |
|                                                                                                                                                                                                                                 |
|                                                                                                                                                                                                                                 |
|                                                                                                                                                                                                                                 |
|                                                                                                                                                                                                                                 |
|                                                                                                                                                                                                                                 |
|                                                                                                                                                                                                                                 |
| tills:                                                                                                                                                                                                                          |
|                                                                                                                                                                                                                                 |
|                                                                                                                                                                                                                                 |
|                                                                                                                                                                                                                                 |
|                                                                                                                                                                                                                                 |
|                                                                                                                                                                                                                                 |
|                                                                                                                                                                                                                                 |
| titudes and values:                                                                                                                                                                                                             |
|                                                                                                                                                                                                                                 |
|                                                                                                                                                                                                                                 |
|                                                                                                                                                                                                                                 |
|                                                                                                                                                                                                                                 |
|                                                                                                                                                                                                                                 |
|                                                                                                                                                                                                                                 |
|                                                                                                                                                                                                                                 |
| actice Assessor's comments                                                                                                                                                                                                      |
|                                                                                                                                                                                                                                 |
|                                                                                                                                                                                                                                 |
| scuss with the student their self-assessment and comment on their progression using the criteria for                                                                                                                            |
| scuss with the student their self-assessment and comment on their progression using the criteria for seessment in Practice Descriptors, detailing evidence used to come to your decision.                                       |
| scuss with the student their self-assessment and comment on their progression using the criteria for                                                                                                                            |
| scuss with the student their self-assessment and comment on their progression using the criteria for seessment in Practice Descriptors, detailing evidence used to come to your decision.                                       |
| scuss with the student their self-assessment and comment on their progression using the criteria for seessment in Practice Descriptors, detailing evidence used to come to your decision.                                       |
| scuss with the student their self-assessment and comment on their progression using the criteria for seessment in Practice Descriptors, detailing evidence used to come to your decision.                                       |
| scuss with the student their self-assessment and comment on their progression using the criteria for seessment in Practice Descriptors, detailing evidence used to come to your decision.                                       |
| scuss with the student their self-assessment and comment on their progression using the criteria for seessment in Practice Descriptors, detailing evidence used to come to your decision.                                       |
| scuss with the student their self-assessment and comment on their progression using the criteria for seessment in Practice Descriptors, detailing evidence used to come to your decision.                                       |
| scuss with the student their self-assessment and comment on their progression using the criteria for seessment in Practice Descriptors, detailing evidence used to come to your decision.  nowledge and Understanding:          |
| scuss with the student their self-assessment and comment on their progression using the criteria for seessment in Practice Descriptors, detailing evidence used to come to your decision.                                       |
| scuss with the student their self-assessment and comment on their progression using the criteria for seessment in Practice Descriptors, detailing evidence used to come to your decision.  nowledge and Understanding:          |
| scuss with the student their self-assessment and comment on their progression using the criteria for seessment in Practice Descriptors, detailing evidence used to come to your decision.  nowledge and Understanding:          |
| scuss with the student their self-assessment and comment on their progression using the criteria for seessment in Practice Descriptors, detailing evidence used to come to your decision.  nowledge and Understanding:          |
| scuss with the student their self-assessment and comment on their progression using the criteria for seessment in Practice Descriptors, detailing evidence used to come to your decision.  nowledge and Understanding:          |
| scuss with the student their self-assessment and comment on their progression using the criteria for seessment in Practice Descriptors, detailing evidence used to come to your decision.  nowledge and Understanding:          |
| scuss with the student their self-assessment and comment on their progression using the criteria for seessment in Practice Descriptors, detailing evidence used to come to your decision.  nowledge and Understanding:          |
| scuss with the student their self-assessment and comment on their progression using the criteria for essessment in Practice Descriptors, detailing evidence used to come to your decision.  nowledge and Understanding:  cills: |
| scuss with the student their self-assessment and comment on their progression using the criteria for seessment in Practice Descriptors, detailing evidence used to come to your decision.  nowledge and Understanding:          |
| scuss with the student their self-assessment and comment on their progression using the criteria for essessment in Practice Descriptors, detailing evidence used to come to your decision.  nowledge and Understanding:  cills: |
| scuss with the student their self-assessment and comment on their progression using the criteria for essessment in Practice Descriptors, detailing evidence used to come to your decision.  nowledge and Understanding:  cills: |
| scuss with the student their self-assessment and comment on their progression using the criteria for essessment in Practice Descriptors, detailing evidence used to come to your decision.  nowledge and Understanding:  cills: |
| scuss with the student their self-assessment and comment on their progression using the criteria for essessment in Practice Descriptors, detailing evidence used to come to your decision.  nowledge and Understanding:  cills: |
| scuss with the student their self-assessment and comment on their progression using the criteria for essessment in Practice Descriptors, detailing evidence used to come to your decision.  nowledge and Understanding:  cills: |
| scuss with the student their self-assessment and comment on their progression using the criteria for essessment in Practice Descriptors, detailing evidence used to come to your decision.  nowledge and Understanding:  cills: |